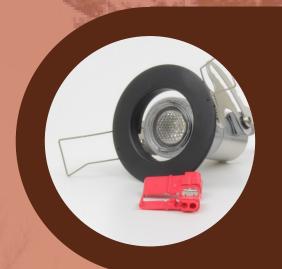

## It's win-win

You receive a special promotion and we'll donate 20% of sales

DelphiTech's high-efficiency 2-watt lights with crystal-clear lenses create stunning results admired by all. We make simply the finest high-performance exterior home lights.

A company proudly supporting us with a portion of their sales

- Discrete recessed lights 2.25" hole
- 12 VDC DIY friendly
- Easy install existing and new homes
- Tilts for sloped soffits and best results
- Color matched trim rings
- No wasted light neighbor friendly
- MAX Series lifetime warranty